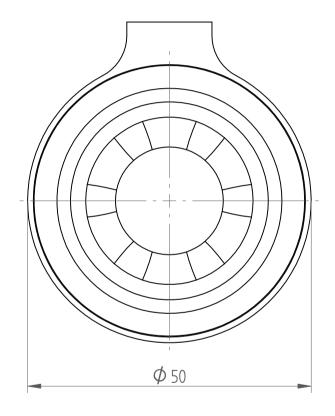

REGO-FIX AG Obermattweg 60 4456 Tenniken / Switzerland

Phone +41 61 976 14 66 Fax +41 61 976 14 14 www.rego-fix.com This is a non controlled copy. All information given herein are subject to change without notice

The information given herein has been carefully checkd and is believed to be correct. REGO-FIX, however, assumes no responsibility or liability for any errors, inaccuracies or omissions that may apper in this drawing

This document is subject to copyright laws. No part of this document may be reproduced or transmitted in any form or any means, electronic or mechanic, for any purpose, without the express written permission of REGO-FIX

Type: RCR\_ER25
Part No.: 372500000

Date: 15.11.2013

Scale : 1.5:1