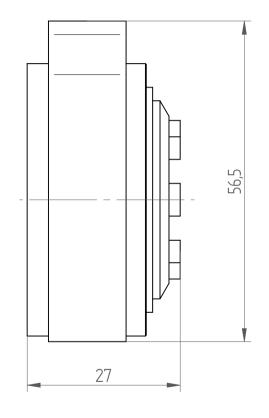

REGO-FIX AG Obermattweg 60 4456 Tenniken / Switzerland

Phone +41 61 976 14 66 Fax +41 61 976 14 14 www.rego-fix.com This is a non controlled copy. All information given herein are subject to change without notice

The information given herein has been carefully checkd and is believed to be correct. REGO-FIX, however, assumes no responsibility or liability for any errors, inaccuracies or omissions that may apper in this drawing

This document is subject to copyright laws. No part of this document may be reproduced or transmitted in any form or any means, electronic or mechanic, for any purpose, without the express written permission of REGO-FIX

Type: RCR\_ER25
Part No.: 372500000

Date: 15.11.2013

Scale : 1.5:1